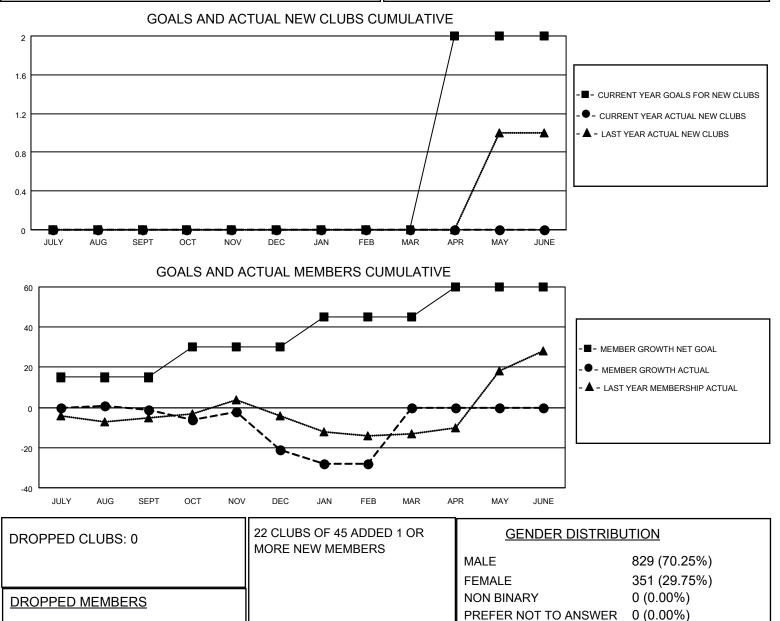

## LOCATION PENNSYLVANIA

District 14 C

Results as of: 2/28/2023

| Clubs                 |               |           |               | Members               |                         |                         |                                                    |
|-----------------------|---------------|-----------|---------------|-----------------------|-------------------------|-------------------------|----------------------------------------------------|
| RESULTS FOR 2022-2023 |               |           |               | RESULTS FOR 2022-2023 |                         |                         |                                                    |
| QUARTER               | NEW CLUB GOAL | NEW CLUBS | DROPPED CLUBS | QUARTER               | /BER GROWTH NET<br>GOAL | MEMBER GROWTH<br>ACTUAL | DROPPED<br>MEMBERS ACTUAL<br>(including transfers) |
| JULY/AUG/SEPT         | 0             | 0         | 0             | JULY/AUG/SEPT         | 15                      | 24                      | 24                                                 |
| OCT/NOV/DEC           | 0             | 0         | 0             | OCT/NOV/DEC           | 15                      | 15                      | 35                                                 |
| JAN/FEB/MAR           | 0             | 0         | 0             | JAN/FEB/MAR           | 15                      | 17                      | 24                                                 |
| APR/MAY/JUNE          | 2             | 0         | 0             | APR/MAY/JUNE          | 15                      | 0                       | 0                                                  |